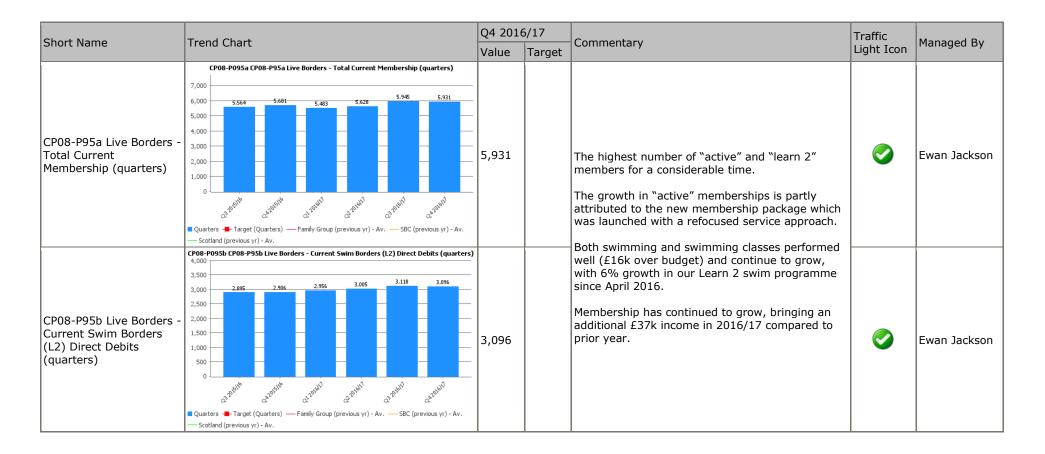

#### April 2016 - March 2017: High level figures for 2016/17

08

SWIM BORDERS DIRECT VOLUNTEERING **EXTERNAL INCOME INCOME 16/17** INCOME/EXPENDITURE COST PER VISIT SPORT RATIO DEBIT (Q4) £7.15 **SPORT: ACTIVE** SPORT £10.710.000 41% 3096 **VOLUNTEERS/** of which £4,391k from £807.915 **COACHES** admissions. sales and (up from £6.97 in Q4 15/16) 2181 membership LIBRARIES (up from 2906 Q4 15/16) (up from 1923 in 15/16) (up from £324k in 15/16) (as budgeted) (budget = £10,620,000) £4.38 OTHER MEMBERSHIP (Q4) CULTURE CULTURE EXPENDITURE SURPLUS/DEFICIT (up since Q1 16/17) 190 £10,671,000 2835 £209,523 +£39k volunteers each Quarter, **MUSEUMS** including community centres. **£6.05** Wilton Lodge Park, Heritage Hub. BGH patient library (similar to 15/16) (up from 2775 Q4 15/16) (budget = 10,578,000) (£-3k behind budget) (down since Q1 16/17)