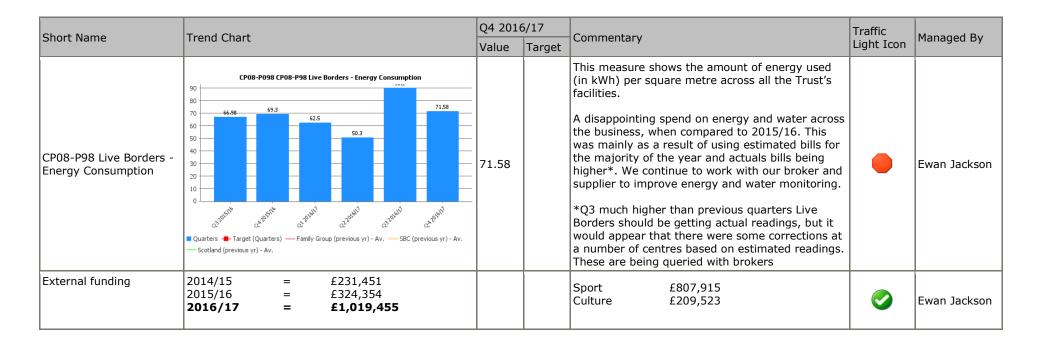

#### April 2016 - March 2017: High level figures for 2016/17

08

SWIM BORDERS DIRECT VOLUNTEERING **EXTERNAL INCOME INCOME 16/17** INCOME/EXPENDITURE COST PER VISIT SPORT RATIO DEBIT (Q4) £7.15 **SPORT: ACTIVE** SPORT £10.710.000 41% 3096 **VOLUNTEERS/** of which £4,391k from £807.915 **COACHES** admissions. sales and (up from £6.97 in Q4 15/16) 2181 membership LIBRARIES (up from 2906 Q4 15/16) (up from 1923 in 15/16) (up from £324k in 15/16) (as budgeted) (budget = £10,620,000) £4.38 OTHER MEMBERSHIP (Q4) CULTURE CULTURE EXPENDITURE SURPLUS/DEFICIT (up since Q1 16/17) 190 £10,671,000 2835 £209,523 +£39k volunteers each Quarter, **MUSEUMS** including community centres. **£6.05** Wilton Lodge Park, Heritage Hub. BGH patient library (similar to 15/16) (up from 2775 Q4 15/16) (budget = 10,578,000) (£-3k behind budget) (down since Q1 16/17)