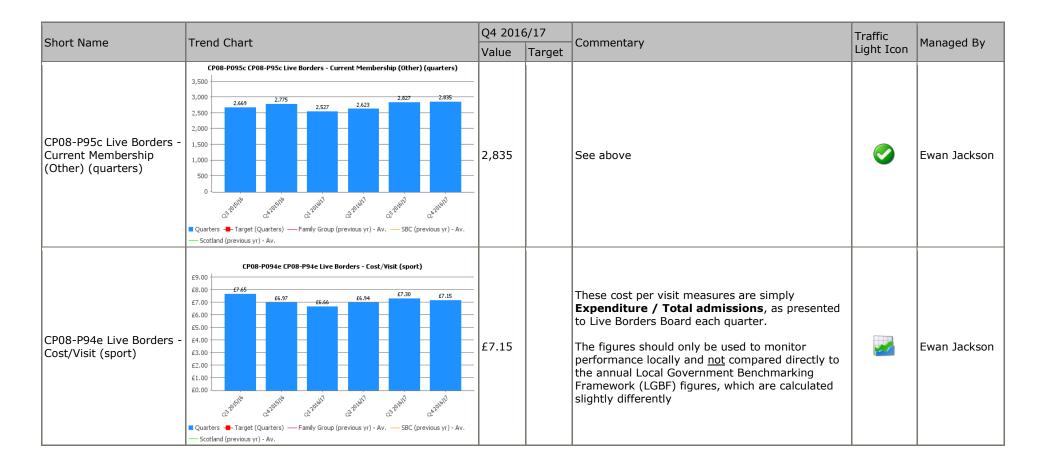

#### April 2016 - March 2017: High level figures for 2016/17

08

SWIM BORDERS DIRECT VOLUNTEERING **EXTERNAL INCOME INCOME 16/17** INCOME/EXPENDITURE COST PER VISIT SPORT RATIO DEBIT (Q4) £7.15 **SPORT: ACTIVE** SPORT £10.710.000 41% 3096 **VOLUNTEERS/** of which £4,391k from £807.915 **COACHES** admissions. sales and (up from £6.97 in Q4 15/16) 2181 membership LIBRARIES (up from 2906 Q4 15/16) (up from 1923 in 15/16) (up from £324k in 15/16) (as budgeted) (budget = £10,620,000) £4.38 OTHER MEMBERSHIP (Q4) CULTURE CULTURE EXPENDITURE SURPLUS/DEFICIT (up since Q1 16/17) 190 £10,671,000 2835 £209,523 +£39k volunteers each Quarter, **MUSEUMS** including community centres. **£6.05** Wilton Lodge Park, Heritage Hub. BGH patient library (similar to 15/16) (up from 2775 Q4 15/16) (budget = 10,578,000) (£-3k behind budget) (down since Q1 16/17)