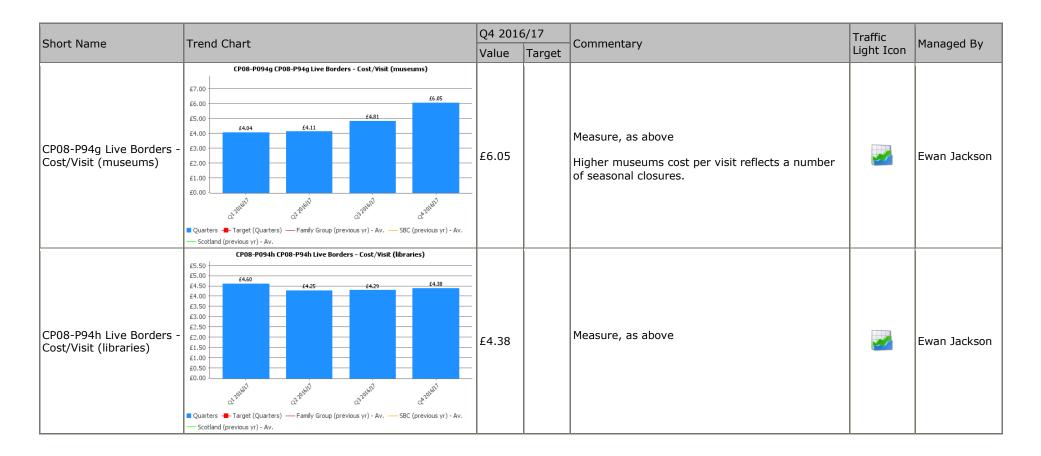

#### April 2016 - March 2017: High level figures for 2016/17

08

SWIM BORDERS DIRECT VOLUNTEERING **EXTERNAL INCOME INCOME 16/17** INCOME/EXPENDITURE COST PER VISIT SPORT RATIO DEBIT (Q4) £7.15 **SPORT: ACTIVE** SPORT £10.710.000 41% 3096 **VOLUNTEERS/** of which £4,391k from £807.915 **COACHES** admissions. sales and (up from £6.97 in Q4 15/16) 2181 membership LIBRARIES (up from 2906 Q4 15/16) (up from 1923 in 15/16) (up from £324k in 15/16) (as budgeted) (budget = £10,620,000) £4.38 OTHER MEMBERSHIP (Q4) CULTURE CULTURE EXPENDITURE SURPLUS/DEFICIT (up since Q1 16/17) 190 £10,671,000 2835 £209,523 +£39k volunteers each Quarter, **MUSEUMS** including community centres. **£6.05** Wilton Lodge Park, Heritage Hub. BGH patient library (similar to 15/16) (up from 2775 Q4 15/16) (budget = 10,578,000) (£-3k behind budget) (down since Q1 16/17)