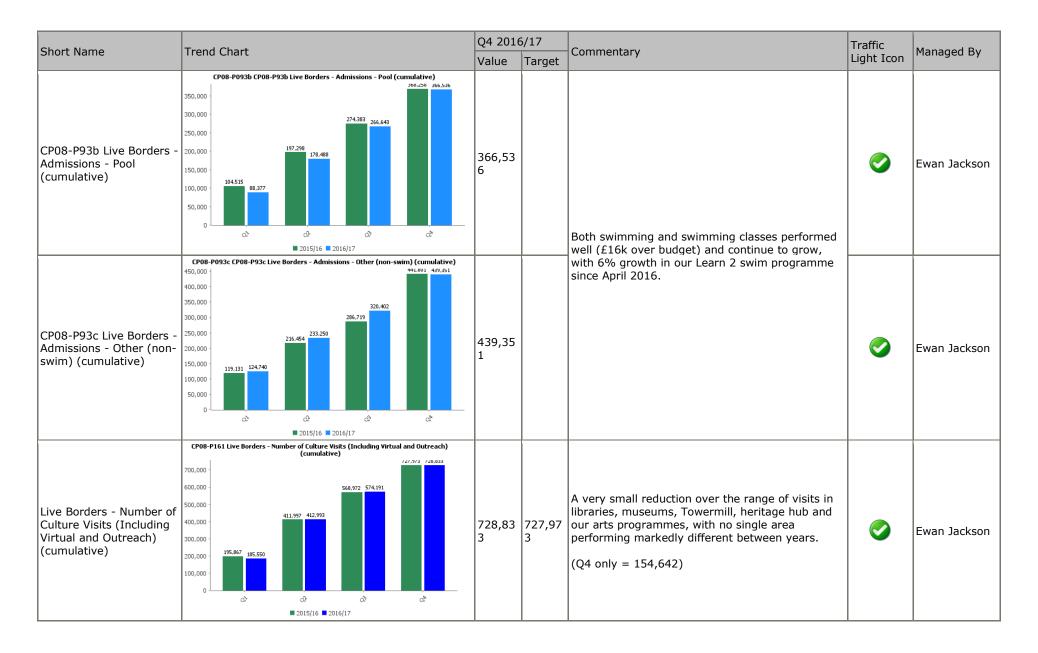

| Short Name                                                                                                                                            | Trend Chart                                                                                                                                                                                                                                                                                                                                                                                                                                                                                                                                                                                                                                                                                                                                                                                                                                                                                                                                                                                                                                                                                                                                                                                                                                                                                                                                                                                                                                                                                                                                                                                                                                                                                                                                                                                                                                                                                                                                                                                                                                                                                                                                                                                                                                                                                                                                                                                                                                                                                                                                                                                                                                                                                                                                                                                                                                                                 |               | 5/17          | Commentary                                                                                                                                                                                                                                                                                                                                                                                                                                                                                                                                                                                                                                                                                                                                                            | Traffic<br>Light Icon | Managed By   |
|-------------------------------------------------------------------------------------------------------------------------------------------------------|-----------------------------------------------------------------------------------------------------------------------------------------------------------------------------------------------------------------------------------------------------------------------------------------------------------------------------------------------------------------------------------------------------------------------------------------------------------------------------------------------------------------------------------------------------------------------------------------------------------------------------------------------------------------------------------------------------------------------------------------------------------------------------------------------------------------------------------------------------------------------------------------------------------------------------------------------------------------------------------------------------------------------------------------------------------------------------------------------------------------------------------------------------------------------------------------------------------------------------------------------------------------------------------------------------------------------------------------------------------------------------------------------------------------------------------------------------------------------------------------------------------------------------------------------------------------------------------------------------------------------------------------------------------------------------------------------------------------------------------------------------------------------------------------------------------------------------------------------------------------------------------------------------------------------------------------------------------------------------------------------------------------------------------------------------------------------------------------------------------------------------------------------------------------------------------------------------------------------------------------------------------------------------------------------------------------------------------------------------------------------------------------------------------------------------------------------------------------------------------------------------------------------------------------------------------------------------------------------------------------------------------------------------------------------------------------------------------------------------------------------------------------------------------------------------------------------------------------------------------------------------|---------------|---------------|-----------------------------------------------------------------------------------------------------------------------------------------------------------------------------------------------------------------------------------------------------------------------------------------------------------------------------------------------------------------------------------------------------------------------------------------------------------------------------------------------------------------------------------------------------------------------------------------------------------------------------------------------------------------------------------------------------------------------------------------------------------------------|-----------------------|--------------|
|                                                                                                                                                       |                                                                                                                                                                                                                                                                                                                                                                                                                                                                                                                                                                                                                                                                                                                                                                                                                                                                                                                                                                                                                                                                                                                                                                                                                                                                                                                                                                                                                                                                                                                                                                                                                                                                                                                                                                                                                                                                                                                                                                                                                                                                                                                                                                                                                                                                                                                                                                                                                                                                                                                                                                                                                                                                                                                                                                                                                                                                             |               | Target        |                                                                                                                                                                                                                                                                                                                                                                                                                                                                                                                                                                                                                                                                                                                                                                       |                       |              |
| CP08-P93a Live Borders<br>Sports Participants -<br>Total number of people<br>admitted to Live Borders<br>facilities and<br>programmes<br>(cumulative) | CP08-P093a CP08-P93a Live Borders Sports Participants - Total number of people<br>admitted to Live Borders facilities and programmes (cumulative)<br>1,200,000<br>1,100,000<br>900,000<br>900,000<br>900,000<br>900,000<br>900,000<br>900,000<br>900,000<br>900,000<br>900,000<br>900,000<br>900,000<br>900,000<br>900,000<br>900,000<br>900,000<br>900,000<br>900,000<br>900,000<br>900,000<br>900,000<br>900,000<br>900,000<br>900,000<br>900,000<br>900,000<br>900,000<br>900,000<br>900,000<br>900,000<br>900,000<br>900,000<br>900,000<br>900,000<br>900,000<br>900,000<br>900,000<br>900,000<br>900,000<br>900,000<br>900,000<br>900,000<br>900,000<br>900,000<br>900,000<br>900,000<br>900,000<br>900,000<br>900,000<br>900,000<br>900,000<br>900,000<br>900,000<br>900,000<br>900,000<br>900,000<br>900,000<br>900,000<br>900,000<br>900,000<br>900,000<br>900,000<br>900,000<br>900,000<br>900,000<br>900,000<br>900,000<br>900,000<br>900,000<br>900,000<br>900,000<br>900,000<br>900,000<br>900,000<br>900,000<br>900,000<br>900,000<br>900,000<br>900,000<br>900,000<br>900,000<br>900,000<br>900,000<br>900,000<br>900,000<br>900,000<br>900,000<br>900,000<br>900,000<br>900,000<br>900,000<br>900,000<br>900,000<br>900,000<br>900,000<br>900,000<br>900,000<br>900,000<br>900,000<br>900,000<br>900,000<br>900,000<br>900,000<br>900,000<br>900,000<br>900,000<br>900,000<br>900,000<br>900,000<br>900,000<br>900,000<br>900,000<br>900,000<br>900,000<br>900,000<br>900,000<br>900,000<br>900,000<br>900,000<br>900,000<br>900,000<br>900,000<br>900,000<br>900,000<br>900,000<br>900,000<br>900,000<br>900,000<br>900,000<br>900,000<br>900,000<br>900,000<br>900,000<br>900,000<br>900,000<br>900,000<br>900,000<br>900,000<br>900,000<br>900,000<br>900,000<br>900,000<br>900,000<br>900,000<br>900,000<br>900,000<br>900,000<br>900,000<br>900,000<br>900,000<br>900,000<br>900,000<br>900,000<br>900,000<br>900,000<br>900,000<br>900,000<br>900,000<br>900,000<br>900,000<br>900,000<br>900,000<br>900,000<br>900,000<br>900,000<br>900,000<br>900,000<br>900,000<br>900,000<br>900,000<br>900,000<br>900,000<br>900,000<br>900,000<br>900,000<br>900,000<br>900,000<br>900,000<br>900,000<br>900,000<br>900,000<br>900,000<br>900,000<br>900,000<br>900,000<br>900,000<br>900,000<br>900,000<br>900,000<br>900,000<br>900,000<br>900,000<br>900,000<br>900,000<br>900,000<br>900,000<br>900,000<br>900,000<br>900,000<br>900,000<br>900,000<br>900,000<br>900,000<br>900,000<br>900,000<br>900,000<br>900,000<br>900,000<br>900,000<br>900,000<br>900,000<br>900,000<br>900,000<br>900,000<br>900,000<br>900,000<br>900,000<br>900,000<br>900,000<br>900,000<br>900,000<br>900,000<br>900,000<br>900,000<br>900,000<br>900,000<br>900,000<br>900,000<br>900,000<br>900,000<br>900,000<br>900,000<br>900,000<br>900,000<br>900,0000<br>900,000<br>90 | 1,164,<br>085 | 1,247,<br>712 | While sports participation is positive for the<br>quarter, this is due to the timing of recording<br>Active Schools' data, and the annual performance<br>is below the previous year. The main reduction in<br>sports participant numbers can be attributed to<br>sport hall and pitch usage. This is partly supported<br>by the challenging financial performance against<br>indoor hall hire.(Q4 only = 422,578, which is comparable to Q4<br>last year)Note: multipliers were used to record participants<br>numbers for a multi-user product e.g. 1 x party =<br>26 participants, pitch and court hire have similar<br>multipliers.Participants by age group:<br>0-5yrs0-5yrs4.2%<br>(Q2 = 7.5%)<br>6-16yrs6-16yrs57.4%<br>(Q2 = 49%)<br>65yrs +6.3%<br>(Q2 = 12%) |                       | Ewan Jackson |