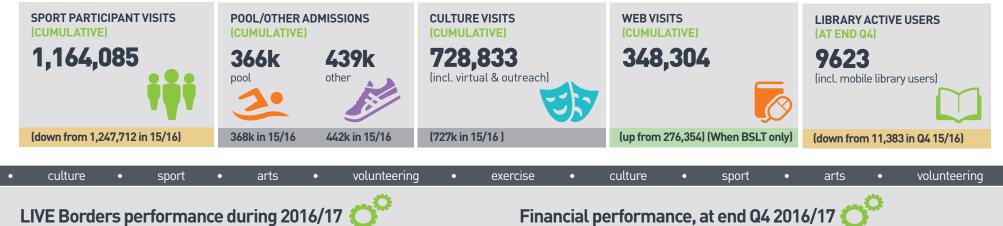

#### April 2016 - March 2017: High level figures for 2016/17

08

SWIM BORDERS DIRECT VOLUNTEERING **EXTERNAL INCOME INCOME 16/17** INCOME/EXPENDITURE COST PER VISIT SPORT RATIO DEBIT (Q4) £7.15 **SPORT: ACTIVE** SPORT £10.710.000 41% 3096 **VOLUNTEERS/** of which £4,391k from £807.915 **COACHES** admissions. sales and (up from £6.97 in Q4 15/16) 2181 membership LIBRARIES (up from 2906 Q4 15/16) (up from 1923 in 15/16) (up from £324k in 15/16) (as budgeted) (budget = £10,620,000) £4.38 OTHER MEMBERSHIP (Q4) CULTURE CULTURE EXPENDITURE SURPLUS/DEFICIT (up since Q1 16/17) 190 £10,671,000 2835 £209,523 +£39k volunteers each Quarter, **MUSEUMS** including community centres. **£6.05** Wilton Lodge Park, Heritage Hub. BGH patient library (similar to 15/16) (up from 2775 Q4 15/16) (budget = 10,578,000) (£-3k behind budget) (down since Q1 16/17)