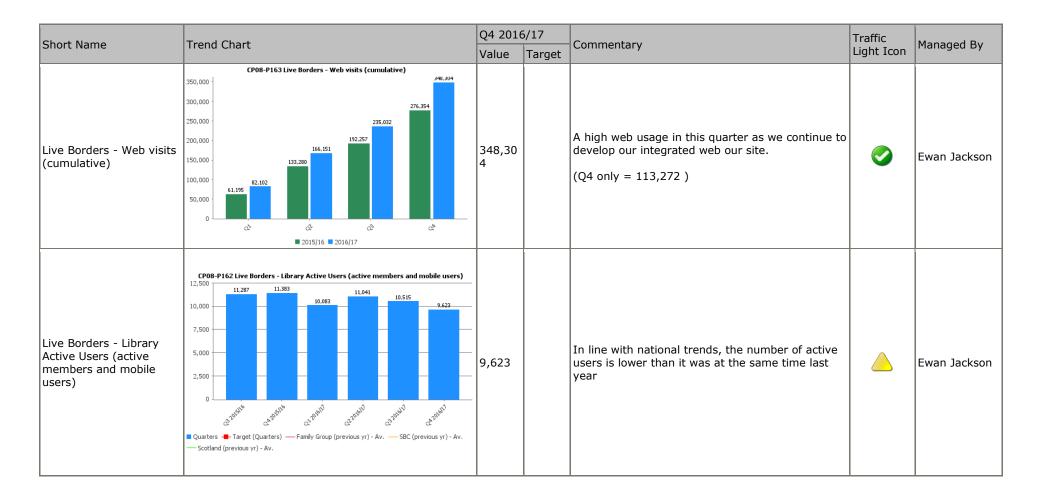

#### April 2016 - March 2017: High level figures for 2016/17

08

SWIM BORDERS DIRECT VOLUNTEERING **EXTERNAL INCOME INCOME 16/17** INCOME/EXPENDITURE COST PER VISIT SPORT RATIO DEBIT (Q4) £7.15 **SPORT: ACTIVE** SPORT £10.710.000 41% 3096 **VOLUNTEERS/** of which £4,391k from £807.915 **COACHES** admissions. sales and (up from £6.97 in Q4 15/16) 2181 membership LIBRARIES (up from 2906 Q4 15/16) (up from 1923 in 15/16) (up from £324k in 15/16) (as budgeted) (budget = £10,620,000) £4.38 OTHER MEMBERSHIP (Q4) CULTURE CULTURE EXPENDITURE SURPLUS/DEFICIT (up since Q1 16/17) 190 £10,671,000 2835 £209,523 +£39k volunteers each Quarter, **MUSEUMS** including community centres. **£6.05** Wilton Lodge Park, Heritage Hub. BGH patient library (similar to 15/16) (up from 2775 Q4 15/16) (budget = 10,578,000) (£-3k behind budget) (down since Q1 16/17)